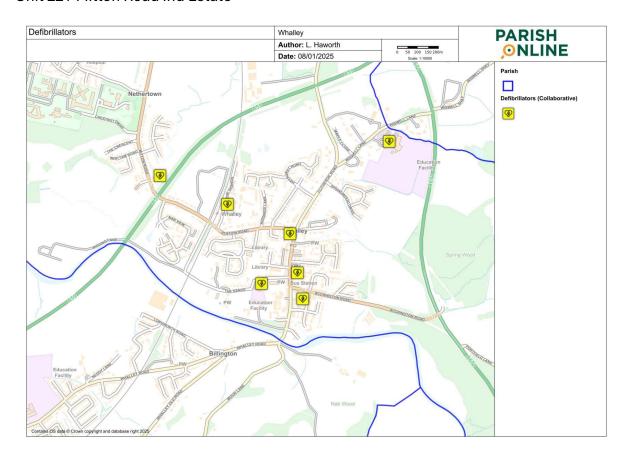

| 8.  | Internal Auditor                                                                                                                                                                                             |           |  |  |  |  |  |  |
|-----|--------------------------------------------------------------------------------------------------------------------------------------------------------------------------------------------------------------|-----------|--|--|--|--|--|--|
|     | To discuss the appointment of a new independent internal auditor to evaluate the                                                                                                                             |           |  |  |  |  |  |  |
|     | effectiveness of the Councils governance processes and control of finances.                                                                                                                                  |           |  |  |  |  |  |  |
| 9.  | Grant Applications 2024-25                                                                                                                                                                                   |           |  |  |  |  |  |  |
|     | To consider and determine requests for grant funding and donation requests under                                                                                                                             | Emailed   |  |  |  |  |  |  |
|     | Local Government Act 1972 in this budget year.                                                                                                                                                               | to Cllrs. |  |  |  |  |  |  |
| 10. | Speeding Awareness/Joint Working Group/Traffic Matters                                                                                                                                                       |           |  |  |  |  |  |  |
|     | 10.1 To receive an update on speed awareness/prevention measures in Whalley/ to                                                                                                                              |           |  |  |  |  |  |  |
|     | receive SpID Report LC83 10 King (outbound) December 2024.                                                                                                                                                   |           |  |  |  |  |  |  |
|     | 10.2 To discuss the reply received from Highways re Wiswell Lane and the request for a Highways review.                                                                                                      |           |  |  |  |  |  |  |
| 11. | Flooding                                                                                                                                                                                                     |           |  |  |  |  |  |  |
|     | For Council to discuss and note the recent flooding in the village.                                                                                                                                          |           |  |  |  |  |  |  |
| 12. | Planning Permission Whalley Sports Park                                                                                                                                                                      |           |  |  |  |  |  |  |
|     | To receive an update on the preparation of the planning application for the Sports Park.                                                                                                                     |           |  |  |  |  |  |  |
| 13. | Parish Online Mapping                                                                                                                                                                                        |           |  |  |  |  |  |  |
|     | Cllr Vickers to report on the online mapping tool for Council to discuss the option of an annual subscription to the online mapping tool.                                                                    |           |  |  |  |  |  |  |
| 14. | VE Day 80th Anniversary - 8th May 2025                                                                                                                                                                       |           |  |  |  |  |  |  |
|     | To discuss and consider how to commemorate the 80th Anniversary of VE Day.                                                                                                                                   |           |  |  |  |  |  |  |
| 15. | Partnership Meetings                                                                                                                                                                                         |           |  |  |  |  |  |  |
|     | To receive reports from Borough/County Councillors and partnership meetings Councillors have attended <b>which impact on the Parish</b> e.g., LCC, RVBC, Parish Liaison, Police Partnership meeting updates. |           |  |  |  |  |  |  |
| 16. | Reports by Clirs & Clerk as INFORMATION only – Not for debate                                                                                                                                                |           |  |  |  |  |  |  |
|     | Items arisen, correspondence received since the last meeting for information only,                                                                                                                           |           |  |  |  |  |  |  |
|     | that may result in future agenda item.                                                                                                                                                                       |           |  |  |  |  |  |  |
|     | Rural Bulletins     Mhallay Oyean St BAC Banasta                                                                                                                                                             |           |  |  |  |  |  |  |
|     | Whalley Queen St RAG Reports     Trading Standards (Consumer Alerts)                                                                                                                                         |           |  |  |  |  |  |  |
|     | <ul><li>Trading Standards/Consumer Alerts</li><li>RVBC Updates</li></ul>                                                                                                                                     |           |  |  |  |  |  |  |
|     | Neighbourhood/Stay In The Know                                                                                                                                                                               |           |  |  |  |  |  |  |
|     | Invitation - Development of the 10-year vision and Masterplan for the newly                                                                                                                                  |           |  |  |  |  |  |  |
|     | named Clay Fields site at Whalley - elected members and invited guests only Wednesday 29 January 2025                                                                                                        |           |  |  |  |  |  |  |
|     | Waste Bins - King Street Whalley - verbal update                                                                                                                                                             |           |  |  |  |  |  |  |
|     | NALC Executive Bulletins and newsletters                                                                                                                                                                     |           |  |  |  |  |  |  |
|     |                                                                                                                                                                                                              |           |  |  |  |  |  |  |
|     |                                                                                                                                                                                                              |           |  |  |  |  |  |  |