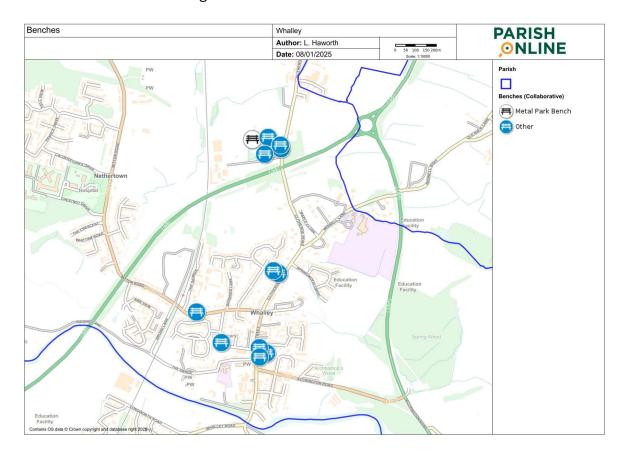

| 8.  | Internal Auditor                                                                                                                                                                                             |           |  |  |  |  |  |  |
|-----|--------------------------------------------------------------------------------------------------------------------------------------------------------------------------------------------------------------|-----------|--|--|--|--|--|--|
|     | To discuss the appointment of a new independent internal auditor to evaluate the                                                                                                                             |           |  |  |  |  |  |  |
|     | effectiveness of the Councils governance processes and control of finances.                                                                                                                                  |           |  |  |  |  |  |  |
| 9.  | Grant Applications 2024-25                                                                                                                                                                                   |           |  |  |  |  |  |  |
|     | To consider and determine requests for grant funding and donation requests under                                                                                                                             | Emailed   |  |  |  |  |  |  |
|     | Local Government Act 1972 in this budget year.                                                                                                                                                               | to Cllrs. |  |  |  |  |  |  |
| 10. | Speeding Awareness/Joint Working Group/Traffic Matters                                                                                                                                                       |           |  |  |  |  |  |  |
|     | 10.1 To receive an update on speed awareness/prevention measures in Whalley/ to                                                                                                                              |           |  |  |  |  |  |  |
|     | receive SpID Report LC83 10 King (outbound) December 2024.                                                                                                                                                   |           |  |  |  |  |  |  |
|     | 10.2 To discuss the reply received from Highways re Wiswell Lane and the request for a Highways review.                                                                                                      |           |  |  |  |  |  |  |
| 11. | Flooding                                                                                                                                                                                                     |           |  |  |  |  |  |  |
|     | For Council to discuss and note the recent flooding in the village.                                                                                                                                          |           |  |  |  |  |  |  |
| 12. | Planning Permission Whalley Sports Park                                                                                                                                                                      |           |  |  |  |  |  |  |
|     | To receive an update on the preparation of the planning application for the Sports Park.                                                                                                                     |           |  |  |  |  |  |  |
| 13. | Parish Online Mapping                                                                                                                                                                                        |           |  |  |  |  |  |  |
|     | Cllr Vickers to report on the online mapping tool for Council to discuss the option of an annual subscription to the online mapping tool.                                                                    |           |  |  |  |  |  |  |
| 14. | VE Day 80th Anniversary - 8th May 2025                                                                                                                                                                       |           |  |  |  |  |  |  |
|     | To discuss and consider how to commemorate the 80th Anniversary of VE Day.                                                                                                                                   |           |  |  |  |  |  |  |
| 15. | Partnership Meetings                                                                                                                                                                                         |           |  |  |  |  |  |  |
|     | To receive reports from Borough/County Councillors and partnership meetings Councillors have attended <b>which impact on the Parish</b> e.g., LCC, RVBC, Parish Liaison, Police Partnership meeting updates. |           |  |  |  |  |  |  |
| 16. | Reports by Clirs & Clerk as INFORMATION only – Not for debate                                                                                                                                                |           |  |  |  |  |  |  |
|     | Items arisen, correspondence received since the last meeting for information only,                                                                                                                           |           |  |  |  |  |  |  |
|     | that may result in future agenda item.                                                                                                                                                                       |           |  |  |  |  |  |  |
|     | Rural Bulletins     Mhallay Oyean St BAC Banasta                                                                                                                                                             |           |  |  |  |  |  |  |
|     | Whalley Queen St RAG Reports     Trading Standards (Consumer Alerts)                                                                                                                                         |           |  |  |  |  |  |  |
|     | <ul><li>Trading Standards/Consumer Alerts</li><li>RVBC Updates</li></ul>                                                                                                                                     |           |  |  |  |  |  |  |
|     | Neighbourhood/Stay In The Know                                                                                                                                                                               |           |  |  |  |  |  |  |
|     | Invitation - Development of the 10-year vision and Masterplan for the newly                                                                                                                                  |           |  |  |  |  |  |  |
|     | named Clay Fields site at Whalley - elected members and invited guests only Wednesday 29 January 2025                                                                                                        |           |  |  |  |  |  |  |
|     | Waste Bins - King Street Whalley - verbal update                                                                                                                                                             |           |  |  |  |  |  |  |
|     | NALC Executive Bulletins and newsletters                                                                                                                                                                     |           |  |  |  |  |  |  |
|     |                                                                                                                                                                                                              |           |  |  |  |  |  |  |
|     |                                                                                                                                                                                                              |           |  |  |  |  |  |  |