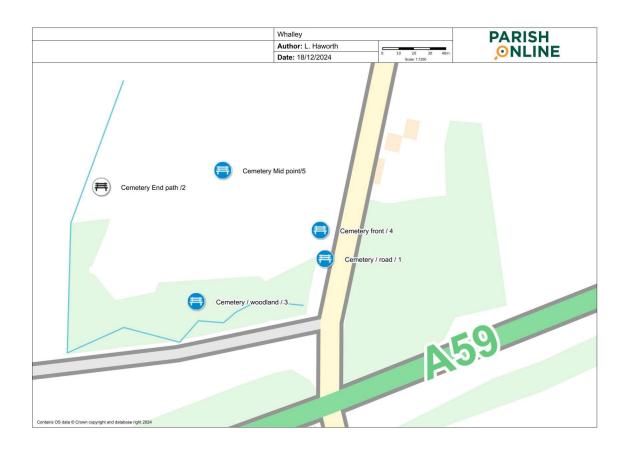

| 8.  | Internal Auditor                                                                                                                                                                                             |           |  |  |  |  |  |  |
|-----|--------------------------------------------------------------------------------------------------------------------------------------------------------------------------------------------------------------|-----------|--|--|--|--|--|--|
|     | To discuss the appointment of a new independent internal auditor to evaluate the                                                                                                                             |           |  |  |  |  |  |  |
|     | effectiveness of the Councils governance processes and control of finances.                                                                                                                                  |           |  |  |  |  |  |  |
| 9.  | Grant Applications 2024-25                                                                                                                                                                                   |           |  |  |  |  |  |  |
|     | To consider and determine requests for grant funding and donation requests under                                                                                                                             | Emailed   |  |  |  |  |  |  |
|     | Local Government Act 1972 in this budget year.                                                                                                                                                               | to Cllrs. |  |  |  |  |  |  |
| 10. | Speeding Awareness/Joint Working Group/Traffic Matters                                                                                                                                                       |           |  |  |  |  |  |  |
|     | 10.1 To receive an update on speed awareness/prevention measures in Whalley/ to                                                                                                                              |           |  |  |  |  |  |  |
|     | receive SpID Report LC83 10 King (outbound) December 2024.                                                                                                                                                   |           |  |  |  |  |  |  |
|     | 10.2 To discuss the reply received from Highways re Wiswell Lane and the request for a Highways review.                                                                                                      |           |  |  |  |  |  |  |
| 11. | Flooding                                                                                                                                                                                                     |           |  |  |  |  |  |  |
|     | For Council to discuss and note the recent flooding in the village.                                                                                                                                          |           |  |  |  |  |  |  |
| 12. | Planning Permission Whalley Sports Park                                                                                                                                                                      |           |  |  |  |  |  |  |
|     | To receive an update on the preparation of the planning application for the Sports Park.                                                                                                                     |           |  |  |  |  |  |  |
| 13. | Parish Online Mapping                                                                                                                                                                                        |           |  |  |  |  |  |  |
|     | Cllr Vickers to report on the online mapping tool for Council to discuss the option of an annual subscription to the online mapping tool.                                                                    |           |  |  |  |  |  |  |
| 14. | VE Day 80th Anniversary - 8th May 2025                                                                                                                                                                       |           |  |  |  |  |  |  |
|     | To discuss and consider how to commemorate the 80th Anniversary of VE Day.                                                                                                                                   |           |  |  |  |  |  |  |
| 15. | Partnership Meetings                                                                                                                                                                                         |           |  |  |  |  |  |  |
|     | To receive reports from Borough/County Councillors and partnership meetings Councillors have attended <b>which impact on the Parish</b> e.g., LCC, RVBC, Parish Liaison, Police Partnership meeting updates. |           |  |  |  |  |  |  |
| 16. | Reports by Clirs & Clerk as INFORMATION only – Not for debate                                                                                                                                                |           |  |  |  |  |  |  |
|     | Items arisen, correspondence received since the last meeting for information only,                                                                                                                           |           |  |  |  |  |  |  |
|     | that may result in future agenda item.                                                                                                                                                                       |           |  |  |  |  |  |  |
|     | Rural Bulletins     Mhallay Oyean St BAC Banasta                                                                                                                                                             |           |  |  |  |  |  |  |
|     | Whalley Queen St RAG Reports     Trading Standards (Consumer Alerts)                                                                                                                                         |           |  |  |  |  |  |  |
|     | <ul><li>Trading Standards/Consumer Alerts</li><li>RVBC Updates</li></ul>                                                                                                                                     |           |  |  |  |  |  |  |
|     | Neighbourhood/Stay In The Know                                                                                                                                                                               |           |  |  |  |  |  |  |
|     | Invitation - Development of the 10-year vision and Masterplan for the newly                                                                                                                                  |           |  |  |  |  |  |  |
|     | named Clay Fields site at Whalley - elected members and invited guests only Wednesday 29 January 2025                                                                                                        |           |  |  |  |  |  |  |
|     | Waste Bins - King Street Whalley - verbal update                                                                                                                                                             |           |  |  |  |  |  |  |
|     | NALC Executive Bulletins and newsletters                                                                                                                                                                     |           |  |  |  |  |  |  |
|     |                                                                                                                                                                                                              |           |  |  |  |  |  |  |
|     |                                                                                                                                                                                                              |           |  |  |  |  |  |  |